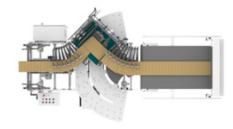

**LEFT TURN MODE** 

**BYPASS MODE** 

**RIGHT TURN MODE** 

- Optimized for medium to large corrugated boxes, i.e., beverage and cat litter boxes
- Also turns 4/6 corner and basket beverage carriers

- Can also run small to medium straight-line boxes but these may be better packed on an ERGOSA with INH. Ask your sales manager for advice.
- Can also turn some autobottom boxes. Discuss with your sale representative.