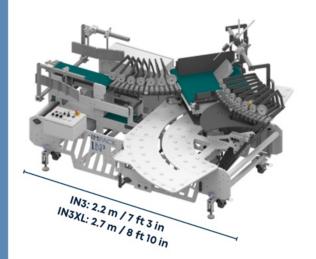

## Dual input, dual output Box Turner IN3XL paired with VIRTUO

|       | Dimensions | Вох  |                  |
|-------|------------|------|------------------|
| IN3   | Width      | Min. | 100 mm / 4 in    |
|       |            | Мах. | 560 mm / 22 in   |
|       | Length     | Min. | 125 mm / 5 in    |
|       |            | Мах. | 610 mm / 24 in   |
| IN3XL | Width      | Min. | 150 mm / 6 in    |
|       |            | Мах. | 650 mm / 25.5 in |
|       | Length     | Min. | 150 mm / 6 in    |
|       |            | Мах. | 700 mm / 27.5 in |