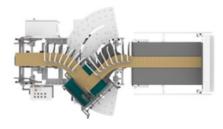

**LEFT TURN MODE** 

**BYPASS MODE** 

**RIGHT TURN MODE** 

- Optimized for medium to large corrugated boxes, i.e., beverage and cat litter boxes
- Also turns 4/6 corner and basket beverage carriers

- Can also run small to medium straight-line boxes but these may be better packed on an ERGOSA with INH. Ask your sales manager for advice.
- Can also turn some autobottom boxes. Discuss with your sale representative.