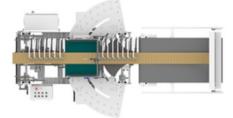

**LEFT TURN MODE** 

**BYPASS MODE** 

**RIGHT TURN MODE** 

- Optimized for medium to large corrugated boxes, i.e., beverage and cat litter boxes
- Also turns 4/6 corner and basket beverage carriers

- Can also run small to medium straight-line boxes but these may be better packed on an ERGOSA with INH. Ask your sales manager for advice.
- Can also turn some autobottom boxes. Discuss with your sale representative.