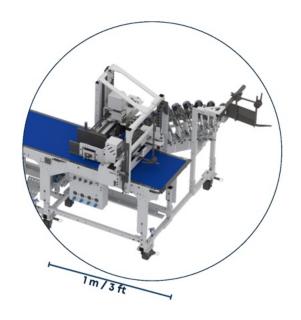

## Uni-Directional Helical Box Turner Paired with ERGOSA

Shortest helical box turner on the market. Keeps the kicker count.

|        | Box Dimensions |                  |
|--------|----------------|------------------|
| Width  | Min.           | 75 mm / 3 in     |
|        | Max.           | 650 mm / 25.5 in |
| Length | Min.           | 75 mm / 3 in     |
|        | Max.           | 650 mm / 25.5 in |

Other box dimensions are possible upon analysis. Reach out to your regional sales manager for an analysis of your specific boxes.

· Small to medium straight-line boxes

 Most autobottom and 4/6 corner boxes are packed on the ERGOSA horizontal or vertical mode with the box turner in bypass mode.
 Testing will determine if these box types can be turned.

· Not compatible with corrugated board boxes.

Folder-Gluer Peripherals
Speed. Efficiency. Productivity.